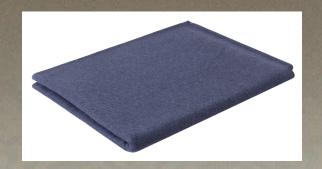

## **Rothco Wool Blanket**

Rothco's Wool Blankets redefine outdoor comfort and safety, offering natural warmth and protection in the harshest conditions. Crafted with precision, the service-style blanket boasts a heavyweight composition, combining 70% virgin woven wool with a 30% synthetic blend. This unique blend ensures superior warmth, breathability, and comfort, making it an indispensable companion for camping, hiking, and emergency situations. Wool, known as one of Mother Nature's best insulators, takes center stage in these blankets, providing optimal warmth and keeping you dry in diverse environments. The durability of these blankets is unmatched, designed to withstand the rigors of outdoor adventures and emergency scenarios. Safety is paramount, and Rothco's Wool Blankets deliver with their natural fire-retardant properties, offering an additional layer of protection. The blanket is available in two practical sizes—62" x 80" fitting most cots, and 66" x 90" ideally suited for twin-size beds—ensuring versatility and optimal coverage for various sleeping arrangements. Invest in Rothco's Wool Blankets for a reliable, durable, and warm solution in the great outdoors or unforeseen emergencies. Embrace the comfort and security of natural wool, backed by Rothco's commitment to quality and functionality.

| Property             | Value                             |
|----------------------|-----------------------------------|
| Material Specs       | 70% Wool / 30% Synthetic Material |
| Brand                | ROTHCO                            |
| UPC Label On Product | No                                |
| Dimensions           | 66" x 90", 62" x 80"              |
| Material             | Wool                              |
| Product Origin       | IND                               |
| Printable            | Yes                               |
| Catalog page         |                                   |